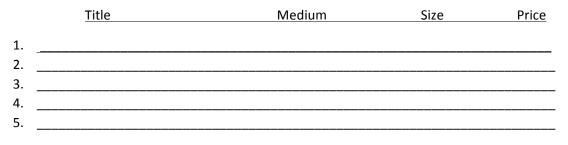

Please show title, medium, size and price for each piece. Number each image to correspond to the description below. (2D art please show some work in frames)

Please list where your artwork is currently displayed.